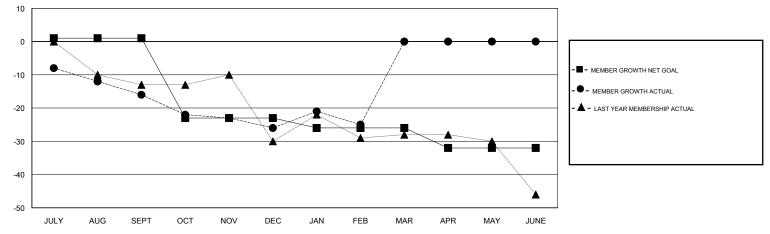

## GMT CA

| Clubs<br>RESULTS FOR 2017-2018 |   |   |   | Members<br>RESULTS FOR 2017-2018 |     |    |    |
|--------------------------------|---|---|---|----------------------------------|-----|----|----|
|                                |   |   |   |                                  |     |    |    |
| JULY/AUG/SEPT                  | 0 | 0 | 0 | JULY/AUG/SEPT                    | 1   | 12 | 26 |
| OCT/NOV/DEC                    | 0 | 0 | 0 | OCT/NOV/DEC                      | -24 | 22 | 30 |
| JAN/FEB/MAR                    | 0 | 0 | 0 | JAN/FEB/MAR                      | -3  | 16 | 15 |
| APR/MAY/JUNE                   | 0 | 0 | 0 | APR/MAY/JUNE                     | -6  | 0  | 0  |